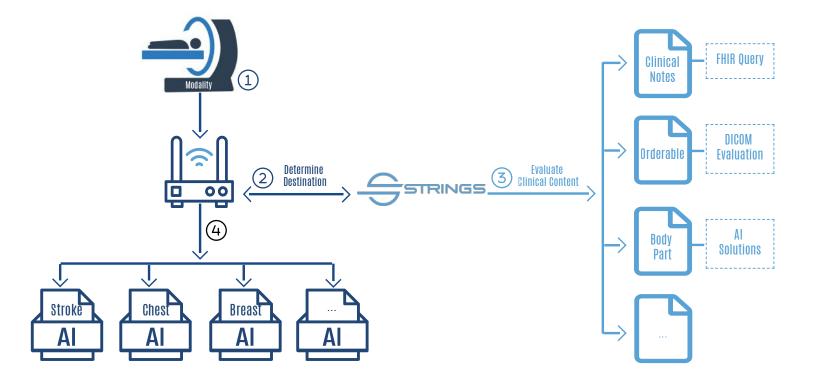

A fully-managed solution for real-time enterprise imaging workflow, application, and infrastructure monitoring and optimization, Strings can be used as an AI ecosystem orchestrator to centralize and automate the management of diverse algorithms, infrastructure, and results through a single pane of glass.

#### Technical Impact:

- Significantly reduce the time, cost, and effort associated with AI adoption and monitoring
- Orchestrate extraction, normalization, and delivery of key results from AI artifacts like structured reports, DICOM images, or proprietary data fields
- Quickly and easily integrate diverse AI algorithms with core systems like the EHR, PACS, and VNA using FHIR, HL7, DICOM, or RESTful web services
- Automatically translate data formats across diverse systems to enable integrations with legacy systems and modalities (e.g. HL7 to FHIR)