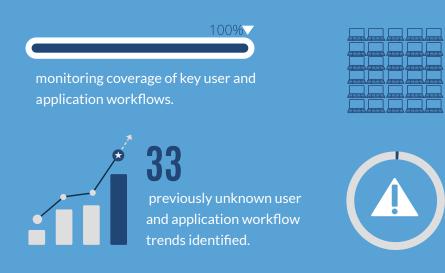

## CASE STUDY OUTCOMES

After a short implementation cycle, Sentara Healthcare immediately benefited from the following:

>40 configuration recommendations identified for optimizing application performance.