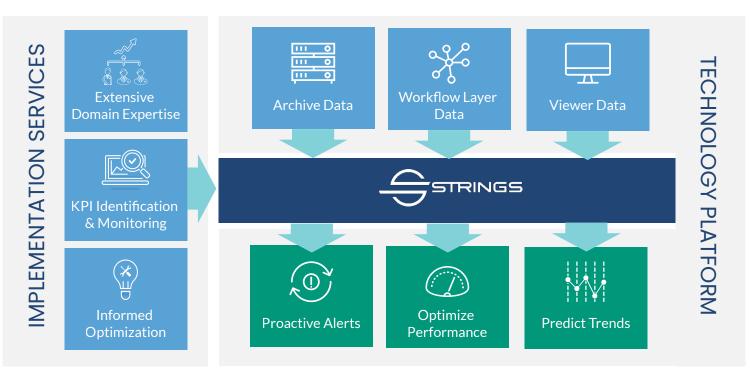

## THE STRINGS SOLUTION

Strings brings both technology and implementation services to add a new, proven dimension of real world clinical domain performance metrics. Strings' implementation methodology leverages extensive industry experts in clinical workflow, application, and project management that facilitated a tailored approach. Monthly reviews of measured Key Performance Indicators (KPIs), trends, and system events are leveraged to optimize analytical workflows for delivering optimized value.